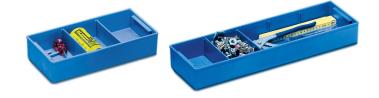

## **Product description**

- Made of blue PS, incl. 2 dividers.
- Combination options for 40707: 4 x 40625, or 2 x 40625 and 3 x 40624.
- Combination options for 40708: 4 x 40624, or 2 x 40625 and 1 x 40624.

## **Product features**

Compatible with interior dimensions from: ×

Description: Plastic tray

Dimensions: 315 mm × 170 mm × 60 mm

Length: 315 mm

No. of crosswise dividers: 2 Suitable for: 40707, 40708

Width: 170 mm